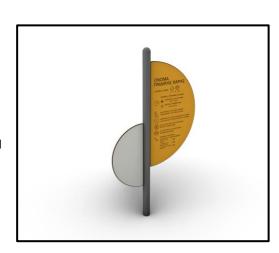

|
| Age range                     | N/A       |
| Amount of users               | N/A       |



## **MATERIALS**

- Wooden elements: Pine wood treated with water-based varnishes (RAL Color options possible)
- Wooden elements: Tropical wood treated with water-based oil (\*\* Variances may occur due to different natural coloring of the raw material)
  - \*\* Tropical Wood may vary upon request.
- Metal Parts (colored): Hot Dip Galvanized and powder coated Steel
- Metal Parts (colored): Double Layer powder coated Steel
- Metal Parts (non colored): Hot Dip Galvanized (plain) or Stainless Steel (304 / 316L)
- Posts: Laminated pine wood 95x95mm
- Posts: SRJ 235 Steel. (CCS or RHS variation applicable)
- Panels: HPL 12mm (EXT)
- Fasteners: Electroplated coated or Stainless Steel (304 / 316L)



Please note that the above list of materials concerns the articles of the whole series. Therefore, some of them are not used in the described article.