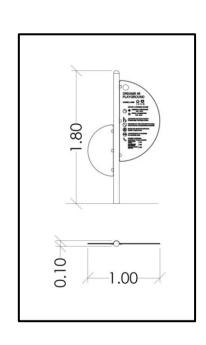

## **INFORMATION ABOUT PRODUCT**

| Minimum Space                 | N/A       |
|-------------------------------|-----------|
| Impact Protection net         | N/A       |
| Dimensions                    | 10x100 cm |
| Overall Height                | 180 cm    |
| Free falling height           | N/A       |
| Foundations                   | 1 pcs     |
| Availability of spare parts   | YES       |
| Product complies with EN 1176 | N/A       |
| Age range                     | N/A       |
| Amount of users               | N/A       |