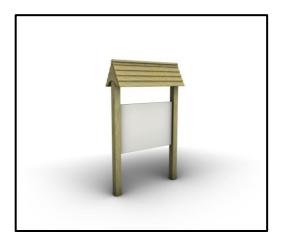

## AE601

## **INFORMATION ABOUT PRODUCT**

| Minimum Space                 | N/A       |
|-------------------------------|-----------|
| Impact Protection net         | N/A       |
| Dimensions                    | 65x180 cm |
| Overall Height                | 260 cm    |
| Free falling height           | N/A       |
| Foundations                   | 2 pcs     |
| Availability of spare parts   | YES       |
| Product complies with EN 1176 | N/A       |
| Age range                     | N/A       |
| Amount of users               | N/A       |