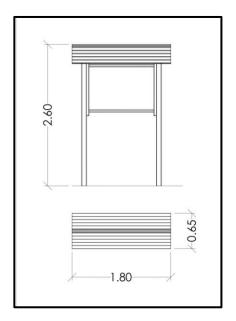

## **INFORMATION ABOUT PRODUCT**

| Minimum Space                 | N/A       |
|-------------------------------|-----------|
| Impact Protection net         | N/A       |
| Dimensions                    | 65x180 cm |
| Overall Height                | 260 cm    |
| Free falling height           | N/A       |
| Foundations                   | 2 pcs     |
| Availability of spare parts   | YES       |
| Product complies with EN 1176 | N/A       |
| Age range                     | N/A       |
| Amount of users               | N/A       |