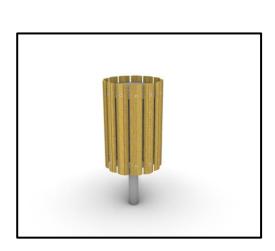

## **AE309**Litterbin ( 42 / 25 lt )

## **MATERIALS**

- Wooden elements: Pine wood treated with water-based varnishes (RAL Color options possible)
- Wooden elements: Tropical wood treated with water-based oil (\*\* Variances may occur due to different natural coloring of the raw material)
  - \*\* Tropical Wood may vary upon request.
- Metal Parts (colored): Hot Dip Galvanized and powder coated Steel
- Metal Parts (colored): Double Layer powder coated Steel
- Metal Parts (non colored): Hot Dip Galvanized (plain) or Stainless Steel (304 / 316L)
- Posts: Laminated pine wood 95x95mm
- Posts: SRJ 235 Steel. (CCS or RHS variation applicable)
- Panels: HPL 12mm (EXT)
- Fasteners: Electroplated coated or Stainless Steel (304 / 316L)