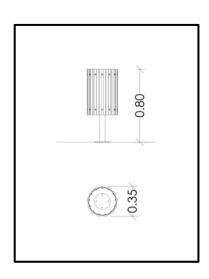

## **PRODUCT INFORMATION**

| Dimensions                  | 35x35 cm |
|-----------------------------|----------|
| Overall Height              | 80 cm    |
| Foundations                 | 1 pcs    |
| Availability of spare parts | YES      |