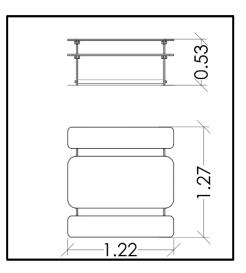

## **INFORMATION ABOUT PRODUCT**

| Minimum Space                 | N/A        |
|-------------------------------|------------|
| Impact Protection net         | N/A        |
| Dimensions                    | 122X127 cm |
| Overall Height                | 53 cm      |
| Free falling height           | N/A        |
| Foundations                   | 1 pcs      |
| Availability of spare parts   | N/A        |
| Product complies with EN 1176 | N/A        |
| Age range                     | N/A        |
| Amount of users               | N/A        |