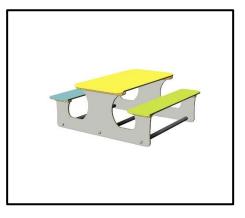

|
| Age range                     | N/A        |
| Amount of users               | N/A        |



## MATERIALS

- Wooden elements: Pine wood treated with water based varnishes (RAL Color options possible)
- Wooden elements: Tropical wood treated with water based oil (\*\* Variances may occur due to different natural coloring of the raw material)
- \*\* Tropical Wood may vary upon request.
- Metal Parts (colored): Hot Dip Galvanized and powder coated Steel
- Metal Parts (colored): Double Layer powder coated Steel
- Metal Parts (non colored): Hot Dip Galvanized (plain) or Stainless Steel (304 / 316L)
- Posts: Laminated pine wood 95x95mm
- Posts: SRJ 235 Steel. (CCS or RHS variation applicable)
- Panels: HPL 12mm (EXT)
- Fasteners: Electroplated coated or Stainless Steel (304 / 316L)



## Please note that the above list of materials concerns the articles of the whole series. Therefore, some of them are not used in the described article.

© Copyright Parcotechniki / Playground & Urban Equipment / Head office: Nea Santa-GR 61100 Kilkis-Greece / Tel: +30 23410 64700 / E-mail: info@parcotechniki.gr