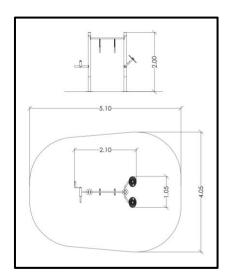

## **PRODUCT INFORMATION**

| Movement space              | 510x405 cm           |
|-----------------------------|----------------------|
| Area of movement            | 17,80 m <sup>2</sup> |
| Dimensions                  | 210x105 cm           |
| Overall Height              | 200 cm               |
| Free falling height         | <60 cm               |
| Foundations                 | 2 pcs                |
| Availability of spare parts | YES                  |
| EN 16630 compliance         | YES                  |
| Age group                   | 14+                  |
| Number of users             | 3                    |