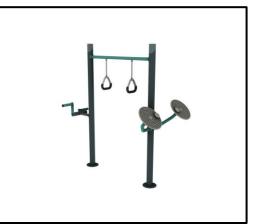

## TRO22 Triple Workout Station

## MATERIALS

- Posts (colored): Hot Dip Galvanized and powder coated Steel
- Posts (non colored): Hot Dip Galvanized (plain) or Stainless Steel (304 / 316L)
- Panels: HPL Antiskid 12mm (EXT)
- Metal Parts (colored): Hot Dip Galvanized and powder coated Steel
- Metal Parts (non colored): Hot Dip Galvanized (plain) or Stainless Steel (304 / 316L)
- Steel Ropes apparatus: Steel core ropes braided with polypropylene
  (Ø16mm). Solid and aesthetic connectors made of injection molded
- durable plastic / end-connectors and sleeves made of durable aluminum alloy
- All other plastic elements: Fiber reinforced plastic
- Fasteners: Electroplated coated or Stainless Steel (304 / 316L)
- Chains: Hot Dip Galvanized (plain) or Stainless Steel (304 / 316L) / Ø6mm / According to DIN 766