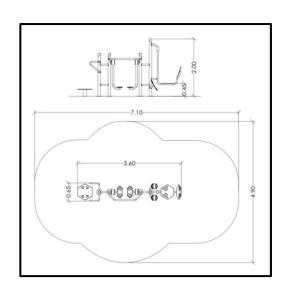

## PRODUCT INFORMATION

| Movement space              | 710x490 cm           |
|-----------------------------|----------------------|
| Area of movement            | 26,20 m <sup>2</sup> |
| Dimensions                  | 360x65 cm            |
| Overall Height              | 200 cm               |
| Free falling height         | 45 cm                |
| Foundations                 | 5 pcs                |
| Availability of spare parts | YES                  |
| EN 16630 compliance         | YES                  |
| Age group                   | 14+                  |
| Number of users             | 3                    |