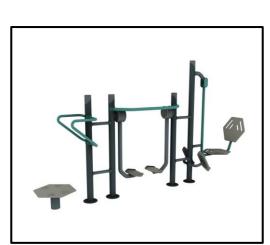

## **Triple Workout Station**

## PRODUCT INFORMATION

| Movement space              | 710x490 cm           |
|-----------------------------|----------------------|
| Area of movement            | 26,20 m <sup>2</sup> |
| Dimensions                  | 360x65 cm            |
| Overall Height              | 200 cm               |
| Free falling height         | 45 cm                |
| Foundations                 | 5 pcs                |
| Availability of spare parts | YES                  |
| EN 16630 compliance         | YES                  |
| Age group                   | 14+                  |
| Number of users             | 3                    |