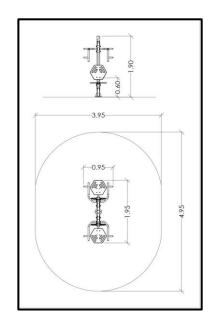

## **PRODUCT INFORMATION**

| Movement space              | 395x495 cm           |
|-----------------------------|----------------------|
| Area of movement            | 16,20 m <sup>2</sup> |
| Dimensions                  | 95x195 cm            |
| Overall Height              | 190 cm               |
| Free falling height         | 60 cm                |
| Foundations                 | 3 pcs                |
| Availability of spare parts | YES                  |
| EN 16630 compliance         | YES                  |
| Age group                   | 14+                  |
| Number of users             | 2                    |