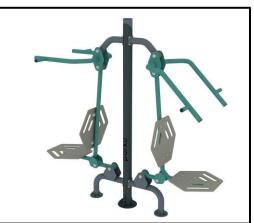

ess Steel (304 / 316L)
- Panels: HPL Antiskid 12mm (EXT)
- Metal Parts (colored): Hot Dip Galvanized and powder coated Steel
- Metal Parts (non colored): Hot Dip Galvanized (plain) or Stainless Steel (304 / 316L)
- Steel Ropes apparatus: Steel core ropes braided with polypropylene
  (Ø16mm). Solid and aesthetic connectors made of injection molded
- durable plastic / end-connectors and sleeves made of durable aluminum alloy
- All other plastic elements: Fiber reinforced plastic
- Fasteners: Electroplated coated or Stainless Steel (304 / 316L)
- Chains: Hot Dip Galvanized (plain) or Stainless Steel (304 / 316L) / Ø6mm / According to DIN 766

Please note that the above list of materials concerns the articles of the whole series. Therefore, some of them are not used in the described article.