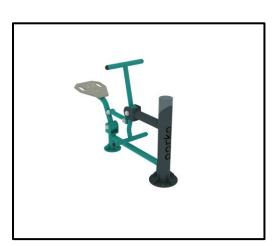

eel (304 / 316L)
- Panels: HPL Antiskid 12mm (EXT)
- Metal Parts (colored): Hot Dip Galvanized and powder coated Steel
- Metal Parts (non colored): Hot Dip Galvanized (plain) or Stainless
   Steel (304 / 316L)
- Steel Ropes apparatus: Steel core ropes braided with polypropylene
   (Ø16mm). Solid and aesthetic connectors made of injection molded
  - durable plastic / end-connectors and sleeves made of durable aluminum alloy
- All other plastic elements: Fiber reinforced plastic
- Fasteners: Electroplated coated or Stainless Steel (304 / 316L)
- Chains: Hot Dip Galvanized (plain) or Stainless Steel (304 / 316L) / Ø6mm / According to DIN 766

Please note that the above list of materials concerns the articles of the whole series. Therefore, some of them are not used in the described article.