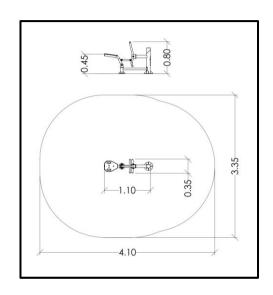

## PRODUCT INFORMATION

| Movement space              | 410x335 cm            |
|-----------------------------|-----------------------|
| Area of movement            | 11, 25 m <sup>2</sup> |
| Dimensions                  | 110x35 cm             |
| Overall Height              | 80 cm                 |
| Free falling height         | 45 cm                 |
| Foundations                 | 2 pcs                 |
| Availability of spare parts | YES                   |
| EN 16630 compliance         | YES                   |
| Age group                   | 14+                   |
| Number of users             | 1                     |