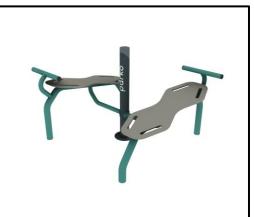

ainless Steel (304 / 316L)
- Panels: HPL Antiskid 12mm (EXT)
- Metal Parts (colored): Hot Dip Galvanized and powder coated Steel
- Metal Parts (non colored): Hot Dip Galvanized (plain) or Stainless Steel (304 / 316L)
- Steel Ropes apparatus: Steel core ropes braided with polypropylene (Ø16mm). Solid and aesthetic connectors made of injection molded durable plastic / end-connectors and sleeves made of durable aluminum alloy
- All other plastic elements: Fiber reinforced plastic
- Fasteners: Electroplated coated or Stainless Steel (304 / 316L)
- Chains: Hot Dip Galvanized (plain) or Stainless Steel (304 / 316L) / Ø6mm / According to DIN 766

Please note that the above list of materials concerns the articles of the whole series. Therefore, some of them are not used in the described article.