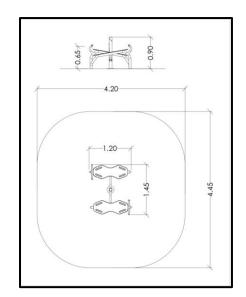

## **PRODUCT INFORMATION**

| Movement space              | 420x445 cm           |
|-----------------------------|----------------------|
| Area of movement            | 16,65 m <sup>2</sup> |
| Dimensions                  | 120x145 cm           |
| Overall Height              | 90 cm                |
| Free falling height         | 65 cm                |
| Foundations                 | 5 pcs                |
| Availability of spare parts | YES                  |
| EN 16630 compliance         | YES                  |
| Age group                   | 14+                  |
| Number of users             | 2                    |