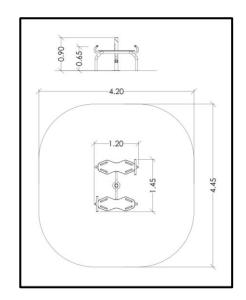

## **PRODUCT INFORMATION**

| Movement space              | 420x445 cm           |
|-----------------------------|----------------------|
| Area of movement            | 16,65 m <sup>2</sup> |
| Dimensions                  | 120x145 cm           |
| Overall Height              | 90 cm                |
| Free falling height         | 65 cm                |
| Foundations                 | 5 pcs                |
| Availability of spare parts | YES                  |
| EN 16630 compliance         | YES                  |
| Age group                   | 14+                  |
| Number of users             | 2                    |