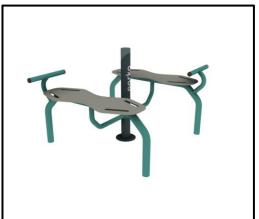

## TR015A Double Workout Bench

## **PRODUCT INFORMATION**

| Movement space              | 420x445 cm           |
|-----------------------------|----------------------|
| Area of movement            | 16,65 m <sup>2</sup> |
| Dimensions                  | 120x145 cm           |
| Overall Height              | 90 cm                |
| Free falling height         | 65 cm                |
| Foundations                 | 5 pcs                |
| Availability of spare parts | YES                  |
| EN 16630 compliance         | YES                  |
| Age group                   | 14+                  |
| Number of users             | 2                    |