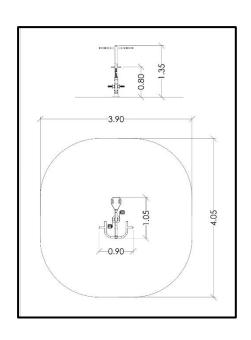

## PRODUCT INFORMATION

| Movement space              | 390x405 cm           |
|-----------------------------|----------------------|
| Area of movement            | 13,75 m <sup>2</sup> |
| Dimensions                  | 90x105 cm            |
| Overall Height              | 135 cm               |
| Free falling height         | 80 cm                |
| Foundations                 | 3 pcs                |
| Availability of spare parts | YES                  |
| EN 16630 compliance         | YES                  |
| Age group                   | 14+                  |
| Number of users             | 1                    |