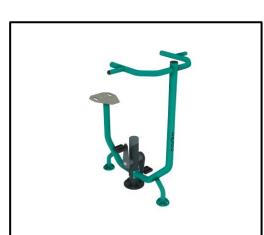

Steel (304 / 316L)
- Panels: HPL Antiskid 12mm (EXT)
- Metal Parts (colored): Hot Dip Galvanized and powder coated Steel
- Metal Parts (non colored): Hot Dip Galvanized (plain) or Stainless
   Steel (304 / 316L)
- Steel Ropes apparatus: Steel core ropes braided with polypropylene
  (Ø16mm). Solid and aesthetic connectors made of injection molded
  durable plastic / end-connectors and sleeves made of durable aluminum alloy
- All other plastic elements: Fiber reinforced plastic
- Fasteners: Electroplated coated or Stainless Steel (304 / 316L)
- Chains: Hot Dip Galvanized (plain) or Stainless Steel (304 / 316L) / Ø6mm / According to DIN 766

Please note that the above list of materials concerns the articles of the whole series. Therefore, some of them are not used in the described article.