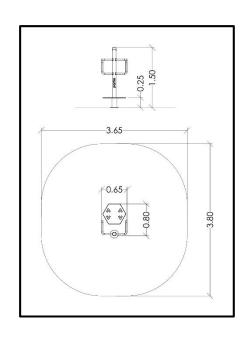

## PRODUCT INFORMATION

| Movement space              | 365x380 cm           |
|-----------------------------|----------------------|
| Area of movement            | 11,90 m <sup>2</sup> |
| Dimensions                  | 65x80 cm             |
| Overall Height              | 150 cm               |
| Free falling height         | 25 cm                |
| Foundations                 | 2 pcs                |
| Availability of spare parts | YES                  |
| EN 16630 compliance         | YES                  |
| Age group                   | 14+                  |
| Number of users             | 1                    |