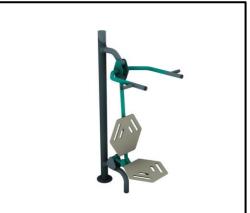

## TRO11 Pull Station

## MATERIALS

- Posts (colored): Hot Dip Galvanized and powder coated Steel
- Posts (non colored): Hot Dip Galvanized (plain) or Stainless Steel (304 / 316L)
- Panels: HPL Antiskid 12mm (EXT)
- Metal Parts (colored): Hot Dip Galvanized and powder coated Steel
- Metal Parts (non colored): Hot Dip Galvanized (plain) or Stainless Steel (304 / 316L)
- Steel Ropes apparatus: Steel core ropes braided with polypropylene
  (Ø16mm). Solid and aesthetic connectors made of injection molded
- durable plastic / end-connectors and sleeves made of durable aluminum alloy
- All other plastic elements: Fiber reinforced plastic
- Fasteners: Electroplated coated or Stainless Steel (304 / 316L)
- Chains: Hot Dip Galvanized (plain) or Stainless Steel (304 / 316L) / Ø6mm / According to DIN 766