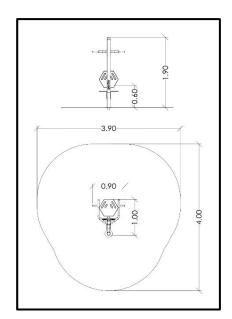

## PRODUCT INFORMATION

| Movement space              | 390x400 cm           |
|-----------------------------|----------------------|
| Area of movement            | 12,15 m <sup>2</sup> |
| Dimensions                  | 90x100 cm            |
| Overall Height              | 190 cm               |
| Free falling height         | 60 cm                |
| Foundations                 | 1 pcs                |
| Availability of spare parts | YES                  |
| EN 16630 compliance         | YES                  |
| Age group                   | 14+                  |
| Number of users             | 1                    |