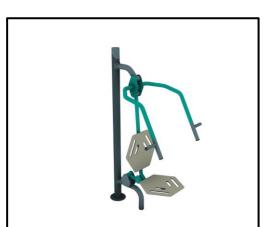

## **Push Station**

## PRODUCT INFORMATION

| Movement space              | 395x400 cm           |
|-----------------------------|----------------------|
| Area of movement            | 12,60 m <sup>2</sup> |
| Dimensions                  | 95x100 cm            |
| Overall Height              | 190 cm               |
| Free falling height         | 60 cm                |
| Foundations                 | 1 pcs                |
| Availability of spare parts | YES                  |
| EN 16630 compliance         | YES                  |
| Age group                   | 14+                  |
| Number of users             | 1                    |