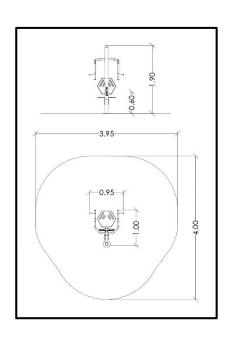

## PRODUCT INFORMATION

| Movement space              | 395x400 cm           |
|-----------------------------|----------------------|
| Area of movement            | 12,60 m <sup>2</sup> |
| Dimensions                  | 95x100 cm            |
| Overall Height              | 190 cm               |
| Free falling height         | 60 cm                |
| Foundations                 | 1 pcs                |
| Availability of spare parts | YES                  |
| EN 16630 compliance         | YES                  |
| Age group                   | 14+                  |
| Number of users             | 1                    |