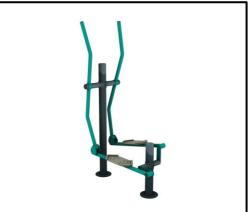

ess Steel (304 / 316L)
- Panels: HPL Antiskid 12mm (EXT)
- Metal Parts (colored): Hot Dip Galvanized and powder coated Steel
- Metal Parts (non colored): Hot Dip Galvanized (plain) or Stainless Steel (304 / 316L)
- Steel Ropes apparatus: Steel core ropes braided with polypropylene
  (Ø16mm). Solid and aesthetic connectors made of injection molded
- durable plastic / end-connectors and sleeves made of durable aluminum alloy
- All other plastic elements: Fiber reinforced plastic
- Fasteners: Electroplated coated or Stainless Steel (304 / 316L)
- Chains: Hot Dip Galvanized (plain) or Stainless Steel (304 / 316L) / Ø6mm / According to DIN 766

Please note that the above list of materials concerns the articles of the whole series. Therefore, some of them are not used in the described article.