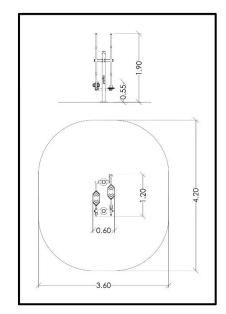

## PRODUCT INFORMATION

| Movement space              | 360x420 cm        |
|-----------------------------|-------------------|
| Area of movement            | 13 m <sup>2</sup> |
| Dimensions                  | 60x120 cm         |
| Overall Height              | 190 cm            |
| Free falling height         | 55 cm             |
| Foundations                 | 2 pcs             |
| Availability of spare parts | YES               |
| EN 16630 compliance         | YES               |
| Age group                   | 14+               |
| Number of users             | 1                 |