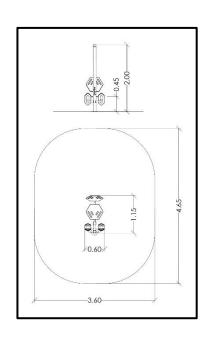

## **PRODUCT INFORMATION**

| Movement space              | 360x465 cm        |
|-----------------------------|-------------------|
| Area of movement            | 15 m <sup>2</sup> |
| Dimensions                  | 60x115 cm         |
| Overall Height              | 200 cm            |
| Free falling height         | 45 cm             |
| Foundations                 | 1 pcs             |
| Availability of spare parts | YES               |
| EN 16630 compliance         | YES               |
| Age group                   | 14+               |
| Number of users             | 1                 |