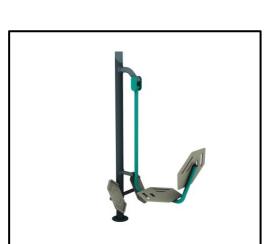

Steel (304 / 316L)
- Panels: HPL Antiskid 12mm (EXT)
- Metal Parts (colored): Hot Dip Galvanized and powder coated Steel
- Metal Parts (non colored): Hot Dip Galvanized (plain) or Stainless
   Steel (304 / 316L)
- Steel Ropes apparatus: Steel core ropes braided with polypropylene (Ø16mm). Solid and aesthetic connectors made of injection molded
  - durable plastic / end-connectors and sleeves made of durable aluminum alloy
- All other plastic elements: Fiber reinforced plastic
- Fasteners: Electroplated coated or Stainless Steel (304 / 316L)
- Chains: Hot Dip Galvanized (plain) or Stainless Steel (304 / 316L) / Ø6mm / According to DIN 766

Please note that the above list of materials concerns the articles of the whole series. Therefore, some of them are not used in the described article.