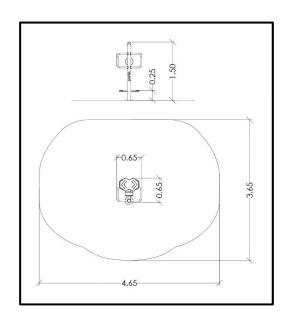

## **PRODUCT INFORMATION**

| Movement space              | 465x365 cm           |
|-----------------------------|----------------------|
| Area of movement            | 14,20 m <sup>2</sup> |
| Dimensions                  | 65x65 cm             |
| Overall Height              | 150 cm               |
| Free falling height         | 25 cm                |
| Foundations                 | 1 pcs                |
| Availability of spare parts | YES                  |
| EN 16630 compliance         | YES                  |
| Age group                   | 14+                  |
| Number of users             | 1                    |