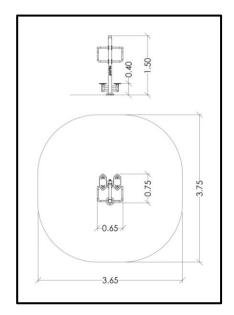

## PRODUCT INFORMATION

| Movement space              | 365x375 cm           |
|-----------------------------|----------------------|
| Area of movement            | 11,20 m <sup>2</sup> |
| Dimensions                  | 65x75 cm             |
| Overall Height              | 150 cm               |
| Free falling height         | 40 cm                |
| Foundations                 | 2 pcs                |
| Availability of spare parts | YES                  |
| EN 16630 compliance         | YES                  |
| Age group                   | 14+                  |
| Number of users             | 1                    |