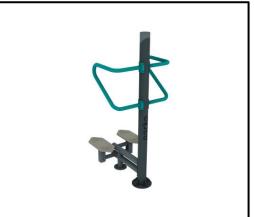

## TROO6 Stepper

## PRODUCT INFORMATION

| Movement space              | 365x375 cm           |
|-----------------------------|----------------------|
| Area of movement            | 11,20 m <sup>2</sup> |
| Dimensions                  | 65x75 cm             |
| Overall Height              | 150 cm               |
| Free falling height         | 40 cm                |
| Foundations                 | 2 pcs                |
| Availability of spare parts | YES                  |
| EN 16630 compliance         | YES                  |
| Age group                   | 14+                  |
| Number of users             | 1                    |