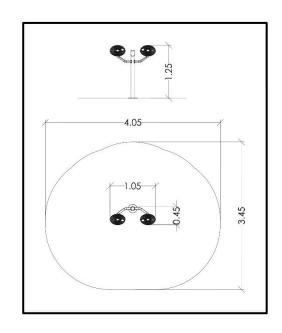

## **PRODUCT INFORMATION**

| Movement space              | 405x345 cm           |
|-----------------------------|----------------------|
| Area of movement            | 11,20 m <sup>2</sup> |
| Dimensions                  | 105x45 cm            |
| Overall Height              | 125 cm               |
| Free falling height         | <60 cm               |
| Foundations                 | 1 pcs                |
| Availability of spare parts | YES                  |
| EN 16630 compliance         | YES                  |
| Age group                   | 14+                  |
| Number of users             | 1                    |