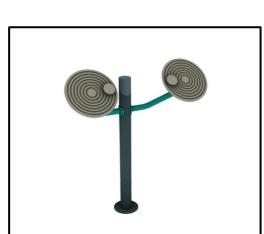

arts (colored): Hot Dip Galvanized and powder coated Steel
- Metal Parts (non colored): Hot Dip Galvanized (plain) or Stainless
   Steel (304 / 316L)
- Steel Ropes apparatus: Steel core ropes braided with polypropylene
  (Ø16mm). Solid and aesthetic connectors made of injection molded
  durable plastic / end-connectors and sleeves made of durable aluminum alloy
- aurable plastic / ena-connectors and sleeves made of aurable
- All other plastic elements: Fiber reinforced plastic
- Fasteners: Electroplated coated or Stainless Steel (304 / 316L)
- Chains: Hot Dip Galvanized (plain) or Stainless Steel (304 / 316L) / Ø6mm / According to DIN 766

Please note that the above list of materials concerns the articles of the whole series. Therefore, some of them are not used in the described article.