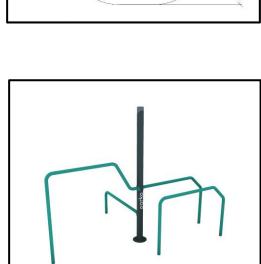

## **Bar Station**

## PRODUCT INFORMATION

| Movement space              | 545x465 cm        |
|-----------------------------|-------------------|
| Area of movement            | 19 m <sup>2</sup> |
| Dimensions                  | 245x165 cm        |
| Overall Height              | 190 cm            |
| Free falling height         | 125 cm            |
| Foundations                 | 6 pcs             |
| Availability of spare parts | YES               |
| EN 16630 compliance         | YES               |
| Age group                   | 14+               |
| Number of users             | 3                 |