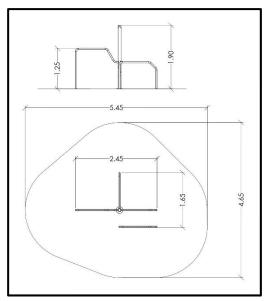

## PRODUCT INFORMATION

| Movement space              | 545x465 cm        |
|-----------------------------|-------------------|
| Area of movement            | 19 m <sup>2</sup> |
| Dimensions                  | 245x165 cm        |
| Overall Height              | 190 cm            |
| Free falling height         | 125 cm            |
| Foundations                 | 6 pcs             |
| Availability of spare parts | YES               |
| EN 16630 compliance         | YES               |
| Age group                   | 14+               |
| Number of users             | 3                 |