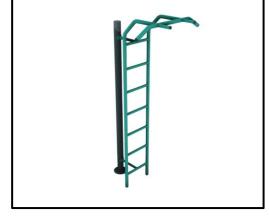

## **Pull Up Station**

## **MATERIALS**

- Posts (colored): Hot Dip Galvanized and powder coated Steel
- Posts (non colored): Hot Dip Galvanized (plain) or Stainless Steel (304 / 316L)
- Panels: HPL Antiskid 12mm (EXT)
- Metal Parts (colored): Hot Dip Galvanized and powder coated Steel
- Metal Parts (non colored): Hot Dip Galvanized (plain) or Stainless
  Steel (304 / 316L)
- Steel Ropes apparatus: Steel core ropes braided with polypropylene (Ø16mm). Solid and aesthetic connectors made of injection molded
  - durable plastic / end-connectors and sleeves made of durable aluminum alloy
- All other plastic elements: Fiber reinforced plastic
- Fasteners: Electroplated coated or Stainless Steel (304 / 316L)
- Chains: Hot Dip Galvanized (plain) or Stainless Steel (304 / 316L) / Ø6mm / According to DIN 766