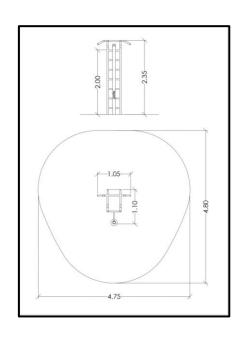

## **PRODUCT INFORMATION**

| Movement space              | 475x480 cm           |
|-----------------------------|----------------------|
| Area of movement            | 17,70 m <sup>2</sup> |
| Dimensions                  | 105x110 cm           |
| Overall Height              | 235 cm               |
| Free falling height         | 200 cm               |
| Foundations                 | 3 pcs                |
| Availability of spare parts | YES                  |
| EN 16630 compliance         | YES                  |
| Age group                   | 14+                  |
| Number of users             | 1                    |