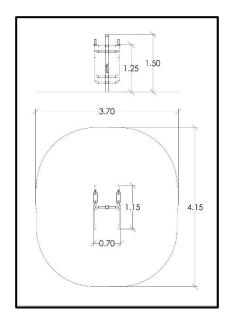

## PRODUCT INFORMATION

| Movement space              | 370x415 cm           |
|-----------------------------|----------------------|
| Area of movement            | 13,20 m <sup>2</sup> |
| Dimensions                  | 70x115 cm            |
| Overall Height              | 150 cm               |
| Free falling height         | 125 cm               |
| Foundations                 | 1 pcs                |
| Availability of spare parts | YES                  |
| EN 16630 compliance         | YES                  |
| Age group                   | 14+                  |
| Number of users             | 2                    |