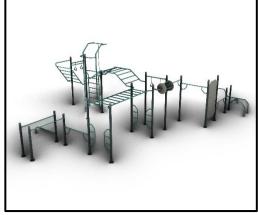

## CL026 Callisthenics Complex

## INFORMATION ABOUT PRODUCT

| Movement space              | 1545x1290x455 cm      |
|-----------------------------|-----------------------|
| Area of movement            | 114,30 m <sup>2</sup> |
| Dimensions                  | 1245x980 cm           |
| Overall Height              | 355 cm                |
| Free falling height         | 250cm                 |
| Foundations                 | 27 pcs                |
| Availability of spare parts | YES                   |
| EN 16630 compliance         | YES                   |
| Age range                   | 14+                   |
| Amount of users             | 20                    |