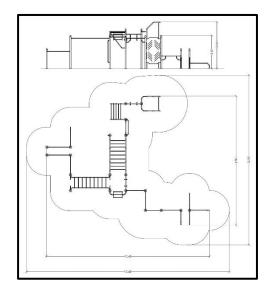

## INFORMATION ABOUT PRODUCT

| Movement space              | 1545x1290x455 cm      |
|-----------------------------|-----------------------|
| Area of movement            | 114,30 m <sup>2</sup> |
| Dimensions                  | 1245x980 cm           |
| Overall Height              | 355 cm                |
| Free falling height         | 250cm                 |
| Foundations                 | 27 pcs                |
| Availability of spare parts | YES                   |
| EN 16630 compliance         | YES                   |
| Age range                   | 14+                   |
| Amount of users             | 20                    |