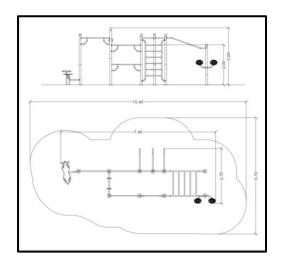

## INFORMATION ABOUT PRODUCT

| Movement space              | 1060x570x500 cm      |
|-----------------------------|----------------------|
| Area of movement            | 46,80 m <sup>2</sup> |
| Dimensions                  | 760x270 cm           |
| Overall Height              | 280 cm               |
| Free falling height         | 200cm                |
| Foundations                 | 15 pcs               |
| Availability of spare parts | YES                  |
| EN 16630 compliance         | YES                  |
| Age range                   | 14+                  |
| Amount of users             | 11                   |