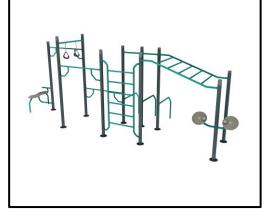

## CL024 Callisthenics Complex

## INFORMATION ABOUT PRODUCT

| Movement space              | 1060x570x500 cm      |
|-----------------------------|----------------------|
| Area of movement            | 46,80 m <sup>2</sup> |
| Dimensions                  | 760x270 cm           |
| Overall Height              | 280 cm               |
| Free falling height         | 200cm                |
| Foundations                 | 15 pcs               |
| Availability of spare parts | YES                  |
| EN 16630 compliance         | YES                  |
| Age range                   | 14+                  |
| Amount of users             | 11                   |