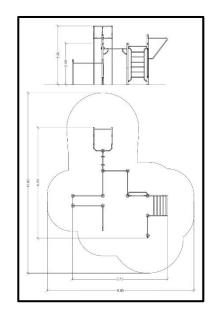

## **INFORMATION ABOUT PRODUCT**

| Movement space              | 885x1085x455 cm      |
|-----------------------------|----------------------|
| Area of movement            | 61,25 m <sup>2</sup> |
| Dimensions                  | 575x670 cm           |
| Overall Height              | 355 cm               |
| Free falling height         | 250cm                |
| Foundations                 | 14 pcs               |
| Availability of spare parts | YES                  |
| EN 16630 compliance         | YES                  |
| Age range                   | 14+                  |
| Amount of users             | 11                   |