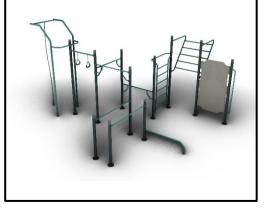

## CL023 Callisthenics Complex

## **INFORMATION ABOUT PRODUCT**

| Movement space              | 885x1085x455 cm      |
|-----------------------------|----------------------|
| Area of movement            | 61,25 m <sup>2</sup> |
| Dimensions                  | 575x670 cm           |
| Overall Height              | 355 cm               |
| Free falling height         | 250cm                |
| Foundations                 | 14 pcs               |
| Availability of spare parts | YES                  |
| EN 16630 compliance         | YES                  |
| Age range                   | 14+                  |
| Amount of users             | 11                   |