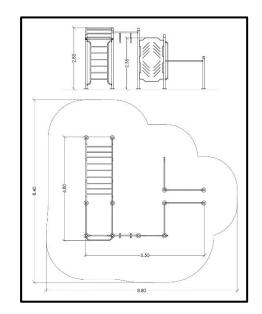

## **INFORMATION ABOUT PRODUCT**

| Movement space              | 880x840x505 cm       |
|-----------------------------|----------------------|
| Area of movement            | 58,95 m <sup>2</sup> |
| Dimensions                  | 550x480 cm           |
| Overall Height              | 285 cm               |
| Free falling height         | 235 cm               |
| Foundations                 | 13 pcs               |
| Availability of spare parts | YES                  |
| EN 16630 compliance         | YES                  |
| Age range                   | 14+                  |
| Amount of users             | 11                   |