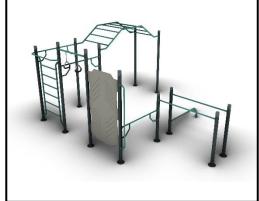

## CL022 Callisthenics Complex

## MATERIALS

- Posts (colored): Hot Dip Galvanized and powder coated Steel
- Posts (non colored): Hot Dip Galvanized (plain) or Stainless Steel (304 / 316L)
- Panels: HPL Antiskid 12mm (EXT)
- Metal Parts (colored): Hot Dip Galvanized and powder coated Steel
- Metal Parts (non colored): Hot Dip Galvanized (plain) or Stainless Steel (304 / 316L)
- Steel Ropes apparatus: Steel core ropes braided with polypropylene (Ø16mm). Solid and aesthetic connectors made of injection molded durable plastic / end-connectors and sleeves made of durable aluminum alloy
- All other plastic elements: Fiber reinforced plastic
- Fasteners: Electroplated coated or Stainless Steel (304 / 316L)
- Chains: Hot Dip Galvanized (plain) or Stainless Steel (304 / 316L) / Ø6mm / According to DIN 766