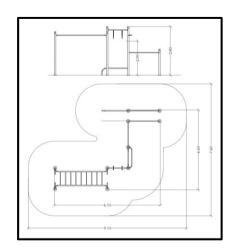

## **INFORMATION ABOUT PRODUCT**

| Movement space              | 910X760x500 cm    |
|-----------------------------|-------------------|
| Area of movement            | 49 m <sup>2</sup> |
| Dimensions                  | 610x460 cm        |
| Overall Height              | 280 cm            |
| Free falling height         | 200 cm            |
| Foundations                 | 11 pcs            |
| Availability of spare parts | YES               |
| EN 16630 compliance         | YES               |
| Age range                   | 14+               |
| Amount of users             | 7                 |