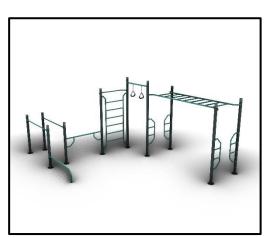

## **CL021**

## Callisthenics Complex

## **INFORMATION ABOUT PRODUCT**

| Movement space              | 910X760x500 cm    |
|-----------------------------|-------------------|
| Area of movement            | 49 m <sup>2</sup> |
| Dimensions                  | 610x460 cm        |
| Overall Height              | 280 cm            |
| Free falling height         | 200 cm            |
| Foundations                 | 11 pcs            |
| Availability of spare parts | YES               |
| EN 16630 compliance         | YES               |
| Age range                   | 14+               |
| Amount of users             | 7                 |