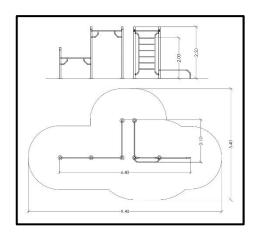

## **INFORMATION ABOUT PRODUCT**

| Movement space              | 940x540x470 cm       |
|-----------------------------|----------------------|
| Area of movement            | 34,10 m <sup>2</sup> |
| Dimensions                  | 640x210 cm           |
| Overall Height              | 250 cm               |
| Free falling height         | 200 cm               |
| Foundations                 | 8 pcs                |
| Availability of spare parts | YES                  |
| EN 16630 compliance         | YES                  |
| Age range                   | 14+                  |
| Amount of users             | 5                    |