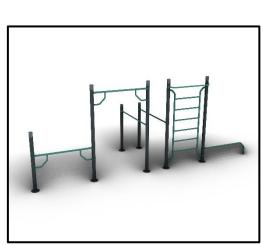

ess Steel (304 / 316L)
- Panels: HPL Antiskid 12mm (EXT)
- Metal Parts (colored): Hot Dip Galvanized and powder coated Steel
- Metal Parts (non colored): Hot Dip Galvanized (plain) or Stainless Steel (304 / 316L)
- Steel Ropes apparatus: Steel core ropes braided with polypropylene
  - (Ø16mm). Solid and aesthetic connectors made of injection molded durable plastic / end-connectors and sleeves made of durable aluminum alloy
- All other plastic elements: Fiber reinforced plastic
- Fasteners: Electroplated coated or Stainless Steel (304 / 316L)
- Chains: Hot Dip Galvanized (plain) or Stainless Steel (304 / 316L) / Ø6mm / According to DIN 766

Please note that the above list of materials concerns the articles of the whole series. Therefore, some of them are not used in the described article.