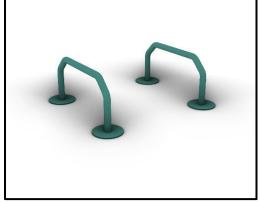

ainless Steel (304 / 316L)
- Panels: HPL Antiskid 12mm (EXT)
- Metal Parts (colored): Hot Dip Galvanized and powder coated Steel
- Metal Parts (non colored): Hot Dip Galvanized (plain) or Stainless Steel (304 / 316L)
- Steel Ropes apparatus: Steel core ropes braided with polypropylene (Ø16mm). Solid and aesthetic connectors made of injection molded durable plastic / end-connectors and sleeves made of durable aluminum alloy
- All other plastic elements: Fiber reinforced plastic
- Fasteners: Electroplated coated or Stainless Steel (304 / 316L)
- Chains: Hot Dip Galvanized (plain) or Stainless Steel (304 / 316L) / Ø6mm / According to DIN 766

Please note that the above list of materials concerns the articles of the whole series. Therefore, some of them are not used in the described article.