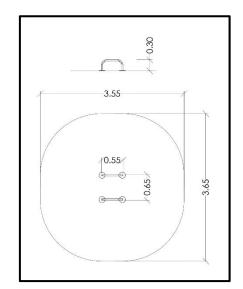

## **INFORMATION ABOUT PRODUCT**

| Movement space              | 355x365x250 cm    |
|-----------------------------|-------------------|
| Area of movement            | 11 m <sup>2</sup> |
| Dimensions                  | 55x65 cm          |
| Overall Height              | 30 cm             |
| Free falling height         | 30 cm             |
| Foundations                 | 4 pcs             |
| Availability of spare parts | YES               |
| EN 16630 compliance         | YES               |
| Age range                   | 14+               |
| Amount of users             | 1                 |