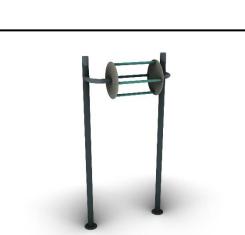

## **Revolving Pull-Up Bar**

## **MATERIALS**

- Posts (colored): Hot Dip Galvanized and powder coated Steel
- Posts (non colored): Hot Dip Galvanized (plain) or Stainless Steel (304 / 316L)
- Panels: HPL Antiskid 12mm (EXT)
- Metal Parts (colored): Hot Dip Galvanized and powder coated Steel
- Metal Parts (non colored): Hot Dip Galvanized (plain) or Stainless Steel (304 / 316L)
- Steel Ropes apparatus: Steel core ropes braided with polypropylene (Ø16mm). Solid and aesthetic connectors made of injection molded durable plastic / end-connectors and sleeves made of durable aluminum alloy
- All other plastic elements: Fiber reinforced plastic
- Fasteners: Electroplated coated or Stainless Steel (304 / 316L)
- Chains: Hot Dip Galvanized (plain) or Stainless Steel (304 / 316L) / Ø6mm / According to DIN 766