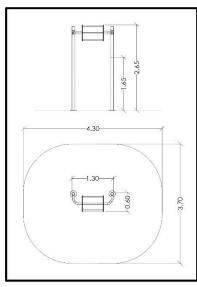

## **INFORMATION ABOUT PRODUCT**

|                             | 100 070 005       |
|-----------------------------|-------------------|
| Movement space              | 430x370x295 cm    |
| Area of movement            | 14 m <sup>2</sup> |
| Dimensions                  | 130x60 cm         |
| Overall Height              | 265 cm            |
| Free falling height         | 165 cm            |
| Foundations                 | 2 pcs             |
| Availability of spare parts | YES               |
| EN 16630 compliance         | YES               |
| Age range                   | 14+               |
| Amount of users             | 1                 |