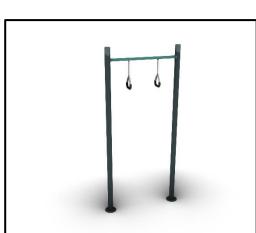

## Ring Pull-Up Bar

## **MATERIALS**

- Posts (colored): Hot Dip Galvanized and powder coated Steel
- Posts (non colored): Hot Dip Galvanized (plain) or Stainless Steel (304 / 316L)
- Panels: HPL Antiskid 12mm (EXT)
- Metal Parts (colored): Hot Dip Galvanized and powder coated Steel
- Metal Parts (non colored): Hot Dip Galvanized (plain) or Stainless Steel (304 / 316L)
- Steel Ropes apparatus: Steel core ropes braided with polypropylene (Ø16mm). Solid and aesthetic connectors made of injection molded
  - durable plastic / end-connectors and sleeves made of durable aluminum alloy
- All other plastic elements: Fiber reinforced plastic
- Fasteners: Electroplated coated or Stainless Steel (304 / 316L)
- Chains: Hot Dip Galvanized (plain) or Stainless Steel (304 / 316L) / Ø6mm / According to DIN 766