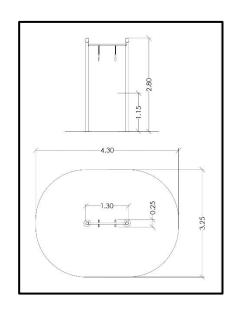

## **INFORMATION ABOUT PRODUCT**

| Movement space              | 430x325x500 cm    |
|-----------------------------|-------------------|
| Area of movement            | 12 m <sup>2</sup> |
| Dimensions                  | 130x25 cm         |
| Overall Height              | 280 cm            |
| Free falling height         | 115 cm            |
| Foundations                 | 2 pcs             |
| Availability of spare parts | YES               |
| EN 16630 compliance         | YES               |
| Age range                   | 14+               |
| Amount of users             | 1                 |