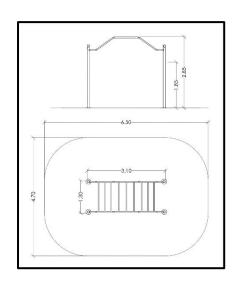

## **INFORMATION ABOUT PRODUCT**

| Movement space              | 650x470x505 cm       |
|-----------------------------|----------------------|
| Area of movement            | 19,90 m <sup>2</sup> |
| Dimensions                  | 310x130 cm           |
| Overall Height              | 285 cm               |
| Free falling height         | 185 cm               |
| Foundations                 | 4 pcs                |
| Availability of spare parts | YES                  |
| EN 16630 compliance         | YES                  |
| Age range                   | 14+                  |
| Amount of users             | 2                    |