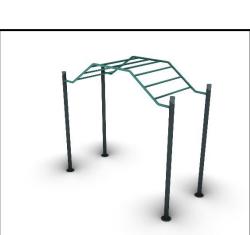

## Polyangled Overhead Ladder

## **INFORMATION ABOUT PRODUCT**

| Movement space              | 650x470x505 cm       |
|-----------------------------|----------------------|
| Area of movement            | 19,90 m <sup>2</sup> |
| Dimensions                  | 310x130 cm           |
| Overall Height              | 285 cm               |
| Free falling height         | 185 cm               |
| Foundations                 | 4 pcs                |
| Availability of spare parts | YES                  |
| EN 16630 compliance         | YES                  |
| Age range                   | 14+                  |
| Amount of users             | 2                    |