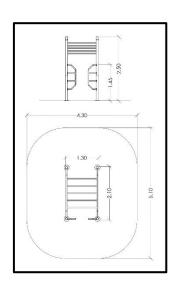

## **INFORMATION ABOUT PRODUCT**

| Movement space              | 430x510x470 cm    |
|-----------------------------|-------------------|
| Area of movement            | 28 m <sup>2</sup> |
| Dimensions                  | 130x210 cm        |
| Overall Height              | 250 cm            |
| Free falling height         | 145 cm            |
| Foundations                 | 4 pcs             |
| Availability of spare parts | YES               |
| EN 16630 compliance         | YES               |
| Age range                   | 14+               |
| Amount of users             | 2                 |