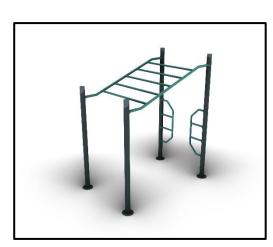

Steel (304 / 316L)
- Panels: HPL Antiskid 12mm (EXT)
- Metal Parts (colored): Hot Dip Galvanized and powder coated Steel
- Metal Parts (non colored): Hot Dip Galvanized (plain) or Stainless
   Steel (304 / 316L)
- Steel Ropes apparatus: Steel core ropes braided with polypropylene
  (Ø16mm). Solid and aesthetic connectors made of injection molded
  durable plastic / end-connectors and sleeves made of durable aluminum alloy
- All other plastic elements: Fiber reinforced plastic
- Fasteners: Electroplated coated or Stainless Steel (304 / 316L)
- Chains: Hot Dip Galvanized (plain) or Stainless Steel (304 / 316L) / Ø6mm / According to DIN 766

Please note that the above list of materials concerns the articles of the whole series. Therefore, some of them are not used in the described article.