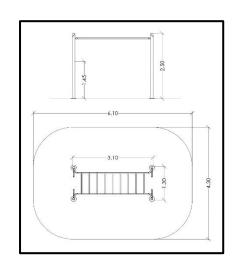

## **INFORMATION ABOUT PRODUCT**

| Movement space              | 610x430x470 cm       |
|-----------------------------|----------------------|
| Area of movement            | 24,20 m <sup>2</sup> |
| Dimensions                  | 310x130 cm           |
| Overall Height              | 250 cm               |
| Free falling height         | 145 cm               |
| Foundations                 | 4 pcs                |
| Availability of spare parts | YES                  |
| EN 16630 compliance         | YES                  |
| Age range                   | 14+                  |
| Amount of users             | 2                    |