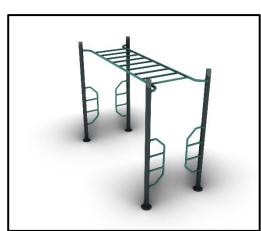

## Overhead Ladder

## **INFORMATION ABOUT PRODUCT**

| Movement space              | 610x430x470 cm       |
|-----------------------------|----------------------|
| Area of movement            | 24,20 m <sup>2</sup> |
| Dimensions                  | 310x130 cm           |
| Overall Height              | 250 cm               |
| Free falling height         | 145 cm               |
| Foundations                 | 4 pcs                |
| Availability of spare parts | YES                  |
| EN 16630 compliance         | YES                  |
| Age range                   | 14+                  |
| Amount of users             | 2                    |