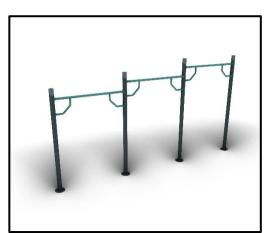

ess Steel (304 / 316L)
- Panels: HPL Antiskid 12mm (EXT)
- Metal Parts (colored): Hot Dip Galvanized and powder coated Steel
- Metal Parts (non colored): Hot Dip Galvanized (plain) or Stainless Steel (304 / 316L)
- Steel Ropes apparatus: Steel core ropes braided with polypropylene (Ø16mm). Solid and aesthetic connectors made of injection molded
  - durable plastic / end-connectors and sleeves made of durable aluminum alloy
- All other plastic elements: Fiber reinforced plastic
- Fasteners: Electroplated coated or Stainless Steel (304 / 316L)
- Chains: Hot Dip Galvanized (plain) or Stainless Steel (304 / 316L) / Ø6mm / According to DIN 766

Please note that the above list of materials concerns the articles of the whole series. Therefore, some of them are not used in the described article.