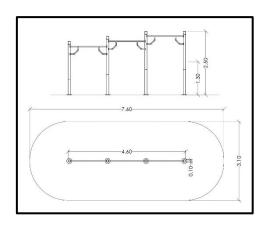

## **INFORMATION ABOUT PRODUCT**

| Movement space              | 760x310x280 cm       |
|-----------------------------|----------------------|
| Area of movement            | 21,50 m <sup>2</sup> |
| Dimensions                  | 460x10 cm            |
| Overall Height              | 250 cm               |
| Free falling height         | 130 cm               |
| Foundations                 | 4 pcs                |
| Availability of spare parts | YES                  |
| EN 16630 compliance         | YES                  |
| Age range                   | 14+                  |
| Amount of users             | 3                    |