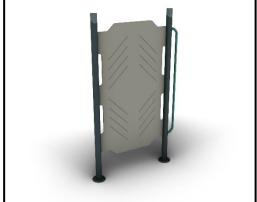

## CL003 Exercise Wall

## MATERIALS

- Posts (colored): Hot Dip Galvanized and powder coated Steel
- Posts (non colored): Hot Dip Galvanized (plain) or Stainless Steel (304 / 316L)
- Panels: HPL Antiskid 12mm (EXT)
- Metal Parts (colored): Hot Dip Galvanized and powder coated Steel
- Metal Parts (non colored): Hot Dip Galvanized (plain) or Stainless Steel (304 / 316L)
- Steel Ropes apparatus: Steel core ropes braided with polypropylene (Ø16mm). Solid and aesthetic connectors made of injection molded durable plastic / end-connectors and sleeves made of durable aluminum alloy
- All other plastic elements: Fiber reinforced plastic
- Fasteners: Electroplated coated or Stainless Steel (304 / 316L)
- Chains: Hot Dip Galvanized (plain) or Stainless Steel (304 / 316L) / Ø6mm / According to DIN 766