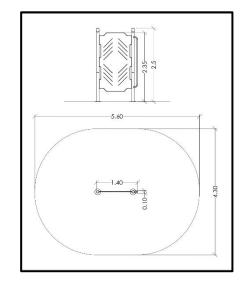

## **INFORMATION ABOUT PRODUCT**

| Movement space              | 560x430x470 cm       |
|-----------------------------|----------------------|
| Area of movement            | 20,30 m <sup>2</sup> |
| Dimensions                  | 140x10 cm            |
| Overall Height              | 250 cm               |
| Free falling height         | 235 cm               |
| Foundations                 | 2 pcs                |
| Availability of spare parts | YES                  |
| EN 16630 compliance         | YES                  |
| Age range                   | 14+                  |
| Amount of users             | 2                    |