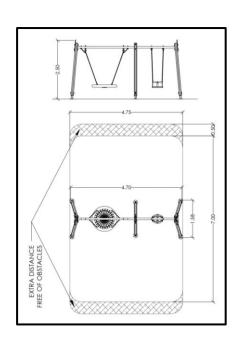

## **INFORMATION ABOUT PRODUCT**

| Minimum Space                 | 475x700x367 cm    |
|-------------------------------|-------------------|
| Impact Protection net         | 33 m <sup>2</sup> |
| Dimensions                    | 470x158 cm        |
| Overall Height                | 250 cm            |
| Free falling height           | 130 cm            |
| Foundations                   | 6 pcs             |
| Availability of spare parts   | YES               |
| Product complies with EN 1176 | YES               |
| Age range                     | 1,5-14            |
| Amount of users               | 5                 |