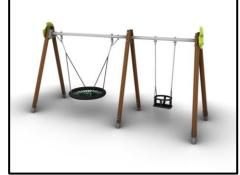

## Double Mixed Swing Hive Series (1 Cradle Seat – 1 Nest Swing Seat)

## **MATERIALS**

- Top Axle: Hot Dip Galvanized metal circular cross section cross bar with large steel end-plates attached.
- Footings: Hexagonal outer cross-section with Circular inner cross section metal tube reinforcement.
   Outer cross section consists of mixed PVC material (hard faces with soft corners)
   and inner cross section made of Galvanized metal tube Ø88.9 / t=3mm.
- Decorative Panels: HPL (EXT)
- Chains: Hot Dip Galvanized (plain) or Stainless Steel (304 / 316L) / Ø6mm / According to DIN 766
- Swing joints, Galvanized or Stainless-steel heavy duty with nylon bearings
- Swing seat (child): Injection molded TPE (thermoplastic elastomer) reinforced with an aluminum insert plate
- Swing seat (toddler): Injection molded TPE (thermoplastic elastomer)
  reinforced with an aluminum insert plate. Protective apparatus made
  in the same manner.

- Nest swing 'rosette': Hot Dip Galvanized steel ring wrapped with steel core rope braided with polypropylene. Seat
  made of steel-rope chain-link mat. The suspension ropes are made with steel core rope braided with polypropylene
  ending with a stainless-steel chain on the top end to adjust the suspension length. The shackles are made in highquality stainless steel. All of the clip rings are made in aluminum.
- Fasteners: Electroplated coated or Stainless Steel (304 / 316L)
- Ground Anchors: Hot Dip Galvanized steel