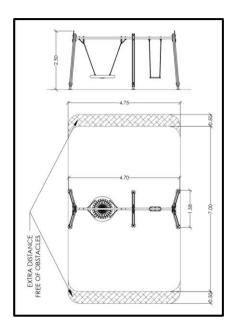

## **INFORMATION ABOUT PRODUCT**

| Minimum Space                 | 475x700x367 cm    |
|-------------------------------|-------------------|
| Impact Protection net         | 33 m <sup>2</sup> |
| Dimensions                    | 470x158 cm        |
| Overall Height                | 250 cm            |
| Free falling height           | 130 cm            |
| Foundations                   | 6 pcs             |
| Availability of spare parts   | YES               |
| Product complies with EN 1176 | YES               |
| Age range                     | 1,5-14            |
| Amount of users               | 5                 |