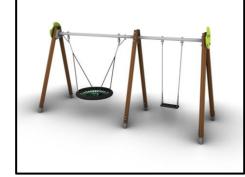

## K295A

Double Mixed Swing Hive Series (1 Child's Swing Seat – 1 Nest Swing Seat)

## MATERIALS

- Top Axle: Hot Dip Galvanized metal circular cross section cross bar with large steel end-plates attached.
- Footings: Hexagonal outer cross-section with Circular inner cross section metal tube reinforcement.

Outer cross section consists of mixed PVC material (hard faces with soft corners) and inner cross section made of Galvanized metal tube Ø88.9 / t=3mm.

- Decorative Panels: HPL (EXT)
- Chains: Hot Dip Galvanized (plain) or Stainless Steel (304 / 316L) / Ø6mm / According to DIN 766
- Swing joints, Galvanized or Stainless-steel heavy duty with nylon bearings
- Swing seat (child): Injection molded TPE (thermoplastic elastomer) reinforced with an aluminum insert plate
- Swing seat (toddler): Injection molded TPE (thermoplastic elastomer) reinforced with an aluminum insert plate. Protective apparatus made in the same manner.

- Nest swing 'rosette': Hot Dip Galvanized steel ring wrapped with steel core rope braided with polypropylene. Seat made of steel-rope chain-link mat. The suspension ropes are made with steel core rope braided with polypropylene ending with a stainless-steel chain on the top end to adjust the suspension length. The shackles are made in high-quality stainless steel. All of the clip rings are made in aluminum.
- Fasteners: Electroplated coated or Stainless Steel (304 / 316L)
- Ground Anchors: Hot Dip Galvanized steel