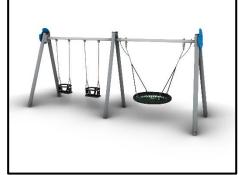

## Triple Mixed Swing Hive Series (2 Cradle Seats – 1 Nest Swing Seat)

## **MATERIALS**

- Top Axle: Hot Dip Galvanized metal circular cross section cross bar with large steel end-plates attached.
- Footings: Hexagonal outer cross-section with Circular inner cross section metal tube reinforcement.
   Outer cross section consists of mixed PVC material (hard faces with soft corners)
   and inner cross section made of Galvanized metal tube Ø88.9 / t=3mm.
- Decorative Panels: HPL (EXT)
- Chains: Hot Dip Galvanized (plain) or Stainless Steel (304 / 316L) / Ø6mm / According to DIN 766
- Swing joints, Galvanized or Stainless-steel heavy duty with nylon bearings
- Swing seat (child): Injection molded TPE (thermoplastic elastomer) reinforced with an aluminum insert plate
- Swing seat (toddler): Injection molded TPE (thermoplastic elastomer)
   reinforced with an aluminum insert plate. Protective apparatus made in the same manner.

- Nest swing 'rosette': Hot Dip Galvanized steel ring wrapped with steel core rope braided with polypropylene. Seat
  made of steel-rope chain-link mat. The suspension ropes are made with steel core rope braided with polypropylene
  ending with a stainless-steel chain on the top end to adjust the suspension length. The shackles are made in highquality stainless steel. All of the clip rings are made in aluminum.
- Fasteners: Electroplated coated or Stainless Steel (304 / 316L)
- Ground Anchors: Hot Dip Galvanized steel