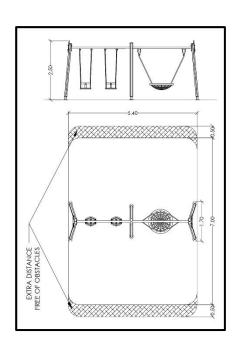

## **INFORMATION ABOUT PRODUCT**

| Minimum Space                 | 580x700x367 cm      |
|-------------------------------|---------------------|
| Impact Protection net         | 40,5 m <sup>2</sup> |
| Dimensions                    | 580x167 cm          |
| Overall Height                | 250 cm              |
| Free falling height           | 130 cm              |
| Foundations                   | 6 pcs               |
| Availability of spare parts   | YES                 |
| Product complies with EN 1176 | YES                 |
| Age range                     | 1,5-14              |
| Amount of users               | 6                   |