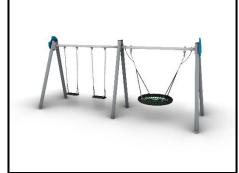

## Triple Mixed Swing Hive Series (2 Children's Swing Seats – 1 Nest Swing Seat)

## **MATERIALS**

- Top Axle: Hot Dip Galvanized metal circular cross section cross bar with large steel end-plates attached.
- Footings: Hexagonal outer cross-section with Circular inner cross section metal tube reinforcement.
   Outer cross section consists of mixed PVC material (hard faces with soft corners)
   and inner cross section made of Galvanized metal tube Ø88.9 / t=3mm.
- Decorative Panels: HPL (EXT)
- Chains: Hot Dip Galvanized (plain) or Stainless Steel (304 / 316L) / Ø6mm / According to DIN 766
- Swing joints, Galvanized or Stainless-steel heavy duty with nylon bearings
- Swing seat (child): Injection molded TPE (thermoplastic elastomer) reinforced with an aluminum insert plate
- Swing seat (toddler): Injection molded TPE (thermoplastic elastomer)
  reinforced with an aluminum insert plate. Protective apparatus made
  in the same manner.

- Nest swing 'rosette': Hot Dip Galvanized steel ring wrapped with steel core rope braided with polypropylene. Seat
  made of steel-rope chain-link mat. The suspension ropes are made with steel core rope braided with polypropylene
  ending with a stainless-steel chain on the top end to adjust the suspension length. The shackles are made in highquality stainless steel. All of the clip rings are made in aluminum.
- Fasteners: Electroplated coated or Stainless Steel (304 / 316L)
- Ground Anchors: Hot Dip Galvanized steel