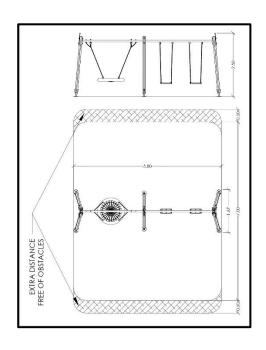

## **INFORMATION ABOUT PRODUCT**

| Minimum Space                 | 580x700x367 cm      |
|-------------------------------|---------------------|
| Impact Protection net         | 40,5 m <sup>2</sup> |
| Dimensions                    | 580x167 cm          |
| Overall Height                | 250 cm              |
| Free falling height           | 130 cm              |
| Foundations                   | 6 pcs               |
| Availability of spare parts   | YES                 |
| Product complies with EN 1176 | YES                 |
| Age range                     | 1,5-14              |
| Amount of users               | 6                   |