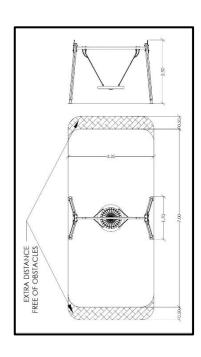

## **INFORMATION ABOUT PRODUCT**

| Minimum Space                 | 335x700x367 cm    |
|-------------------------------|-------------------|
| Impact Protection net         | 23 m <sup>2</sup> |
| Dimensions                    | 335x170 cm        |
| Overall Height                | 250 cm            |
| Free falling height           | 130 cm            |
| Foundations                   | 4 pcs             |
| Availability of spare parts   | YES               |
| Product complies with EN 1176 | YES               |
| Age range                     | 1,5-14            |
| Amount of users               | 4                 |