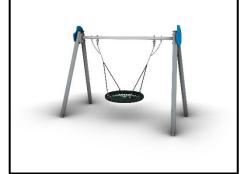

## **Nest Swing Hive Series**

- Nest swing 'rosette': Hot Dip Galvanized steel ring wrapped with steel core rope braided with polypropylene. Seat
  made of steel-rope chain-link mat. The suspension ropes are made with steel core rope braided with polypropylene
  ending with a stainless-steel chain on the top end to adjust the suspension length. The shackles are made in highquality stainless steel. All of the clip rings are made in aluminum.
- Fasteners: Electroplated coated or Stainless Steel (304 / 316L)
- Ground Anchors: Hot Dip Galvanized steel