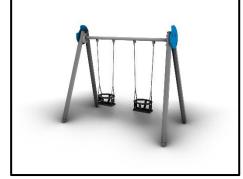

## **Double Cradle Swing Hive Series**

## **MATERIALS**

- Top Axle: Hot Dip Galvanized metal circular cross section cross bar with large steel end-plates attached.
- Footings: Hexagonal outer cross-section with Circular inner cross section metal tube reinforcement.
   Outer cross section consists of mixed PVC material (hard faces with soft corners)
   and inner cross section made of Galvanized metal tube Ø88.9 / t=3mm.
- Decorative Panels: HPL (EXT)
- Chains: Hot Dip Galvanized (plain) or Stainless Steel (304 / 316L) / Ø6mm / According to DIN 766
- Swing joints, Galvanized or Stainless-steel heavy duty with nylon bearings
- Swing seat (child): Injection molded TPE (thermoplastic elastomer) reinforced with an aluminum insert plate
- Swing seat (toddler): Injection molded TPE (thermoplastic elastomer)
  reinforced with an aluminum insert plate. Protective apparatus made
  in the same manner.