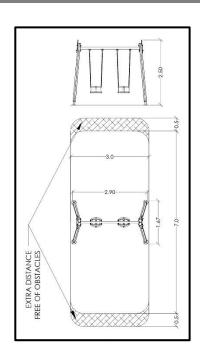

## **INFORMATION ABOUT PRODUCT**

| Minimum Space                 | 300x700x317 cm    |
|-------------------------------|-------------------|
| Impact Protection net         | 21 m <sup>2</sup> |
| Dimensions                    | 290x167 cm        |
| Overall Height                | 250 cm            |
| Free falling height           | 130 cm            |
| Foundations                   | 4 pcs             |
| Availability of spare parts   | YES               |
| Product complies with EN 1176 | YES               |
| Age range                     | 1,5-4             |
| Amount of users               | 2                 |