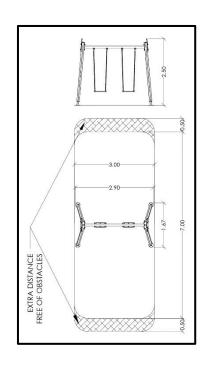

## INFORMATION ABOUT PRODUCT

| Minimum Space                 | 300x700x317 cm    |
|-------------------------------|-------------------|
| Impact Protection net         | 21 m <sup>2</sup> |
| Dimensions                    | 290x167 cm        |
| Overall Height                | 250 cm            |
| Free falling height           | 130 cm            |
| Foundations                   | 4 pcs             |
| Availability of spare parts   | YES               |
| Product complies with EN 1176 | YES               |
| Age range                     | 3-14              |
| Amount of users               | 2                 |