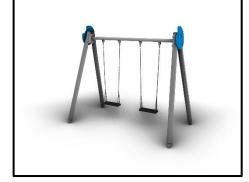

section cross bar with large steel end-plates attached.
- Footings: Hexagonal outer cross-section with Circular inner cross section metal tube reinforcement.
   Outer cross section consists of mixed PVC material (hard faces with soft corners)
   and inner cross section made of Galvanized metal tube Ø88.9 / t=3mm.
- Decorative Panels: HPL (EXT)
- Chains: Hot Dip Galvanized (plain) or Stainless Steel
   (304 / 316L) / Ø6mm / According to DIN 766
- Swing joints, Galvanized or Stainless-steel heavy duty with nylon bearings
- Swing seat (child): Injection molded TPE (thermoplastic elastomer) reinforced with an aluminum insert plate
- Swing seat (toddler): Injection molded TPE (thermoplastic elastomer)
  reinforced with an aluminum insert plate. Protective apparatus made
  in the same manner.



- Nest swing 'rosette': Hot Dip Galvanized steel ring wrapped with steel core rope braided with polypropylene. Seat
  made of steel-rope chain-link mat. The suspension ropes are made with steel core rope braided with polypropylene
  ending with a stainless-steel chain on the top end to adjust the suspension length. The shackles are made in highquality stainless steel. All of the clip rings are made in aluminum.
- Fasteners: Electroplated coated or Stainless Steel (304 / 316L)
- Ground Anchors: Hot Dip Galvanized steel

Please note that the above list of materials concerns the articles of the whole series. Therefore, some of them are not used in the described article.