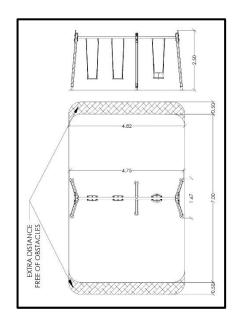

## **INFORMATION ABOUT PRODUCT**

| Minimum Space                 | 482x700x317 cm      |
|-------------------------------|---------------------|
| Impact Protection net         | 31,5 m <sup>2</sup> |
| Dimensions                    | 475x167 cm          |
| Overall Height                | 250 cm              |
| Free falling height           | 130 cm              |
| Foundations                   | 6 pcs               |
| Availability of spare parts   | YES                 |
| Product complies with EN 1176 | YES                 |
| Age range                     | 1,5-14              |
| Amount of users               | 3                   |