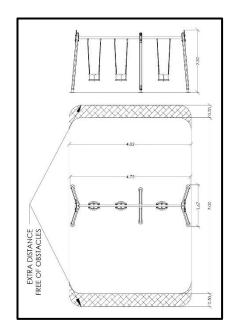

## **INFORMATION ABOUT PRODUCT**

| Minimum Space                 | 482x700x317 cm      |
|-------------------------------|---------------------|
| Impact Protection net         | 33,5 m <sup>2</sup> |
| Dimensions                    | 475x167 cm          |
| Overall Height                | 250 cm              |
| Free falling height           | 130 cm              |
| Foundations                   | 6 pcs               |
| Availability of spare parts   | YES                 |
| Product complies with EN 1176 | YES                 |
| Age range                     | 1,5-4               |
| Amount of users               | 3                   |