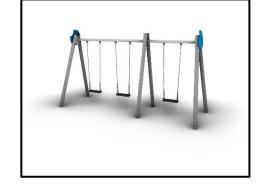

## **Triple Children's Swing Hive Series**

## **MATERIALS**

- Top Axle: Hot Dip Galvanized metal circular cross section cross bar with large steel end-plates attached.
- Footings: Hexagonal outer cross-section with Circular inner cross section metal tube reinforcement.
   Outer cross section consists of mixed PVC material (hard faces with soft corners)

and inner cross section made of Galvanized metal tube  $\emptyset 88.9$  / t=3mm.

- Decorative Panels: HPL (EXT)
- Chains: Hot Dip Galvanized (plain) or Stainless Steel (304 / 316L) / Ø6mm / According to DIN 766
- Swing joints, Galvanized or Stainless-steel heavy duty with nylon bearings
- Swing seat (child): Injection molded TPE (thermoplastic elastomer)
   reinforced with an aluminum insert plate
- Swing seat (toddler): Injection molded TPE (thermoplastic elastomer) reinforced with an aluminum insert plate. Protective apparatus made in the same manner.

- Nest swing 'rosette': Hot Dip Galvanized steel ring wrapped with steel core rope braided with polypropylene. Seat
  made of steel-rope chain-link mat. The suspension ropes are made with steel core rope braided with polypropylene
  ending with a stainless-steel chain on the top end to adjust the suspension length. The shackles are made in highquality stainless steel. All of the clip rings are made in aluminum.
- Fasteners: Electroplated coated or Stainless Steel (304 / 316L)
- Ground Anchors: Hot Dip Galvanized steel