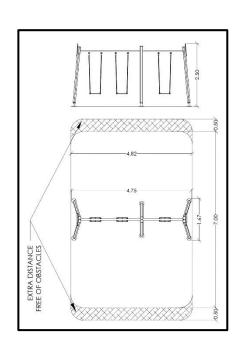

## INFORMATION ABOUT PRODUCT

| _                             |                     |
|-------------------------------|---------------------|
| Minimum Space                 | 482x700x317 cm      |
| Impact Protection net         | 33,5 m <sup>2</sup> |
| Dimensions                    | 475x167 cm          |
| Overall Height                | 250 cm              |
| Free falling height           | 130 cm              |
| Foundations                   | 6 pcs               |
| Availability of spare parts   | YES                 |
| Product complies with EN 1176 | YES                 |
| Age range                     | 3-14                |
| Amount of users               | 3                   |