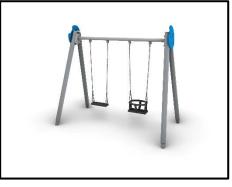

## **K285**

Double Mixed Swing Hive Series (1 Cradle Seat – 1 Child's Swing Seat)

## MATERIALS

- Top Axle: Hot Dip Galvanized metal circular cross section cross bar with large steel end-plates attached.
- Footings: Hexagonal outer cross-section with Circular inner cross section metal tube reinforcement.
  Outer cross section consists of mixed PVC material (hard faces with soft corners) and inner cross section made of Galvanized metal tube Ø88.9 / t=3mm.
- Decorative Panels: HPL (EXT)
- Chains: Hot Dip Galvanized (plain) or Stainless Steel (304 / 316L) / Ø6mm / According to DIN 766
- Swing joints, Galvanized or Stainless-steel heavy duty with nylon bearings
- Swing seat (child): Injection molded TPE (thermoplastic elastomer) reinforced with an aluminum insert plate
- Swing seat (toddler): Injection molded TPE (thermoplastic elastomer) reinforced with an aluminum insert plate. Protective apparatus made in the same manner.
- Nest swing 'rosette': Hot Dip Galvanized steel ring wrapped with steel core rope braided with polypropylene. Seat made of steel-rope chain-link mat. The suspension ropes are made with steel core rope braided with polypropylene ending with a stainless-steel chain on the top end to adjust the suspension length. The shackles are made in high-quality stainless steel. All of the clip rings are made in aluminum.
- Fasteners: Electroplated coated or Stainless Steel (304 / 316L)
- Ground Anchors: Hot Dip Galvanized steel