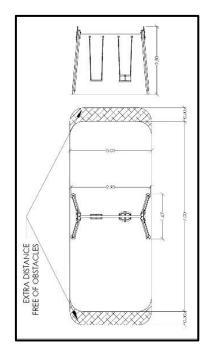

## **INFORMATION ABOUT PRODUCT**

| Minimum Space                 | 300x700x317 cm    |
|-------------------------------|-------------------|
| Impact Protection net         | 21 m <sup>2</sup> |
| Dimensions                    | 290x167 cm        |
| Overall Height                | 250 cm            |
| Free falling height           | 130 cm            |
| Foundations                   | 4 pcs             |
| Availability of spare parts   | YES               |
| Product complies with EN 1176 | YES               |
| Age range                     | 1,5-14            |
| Amount of users               | 2                 |