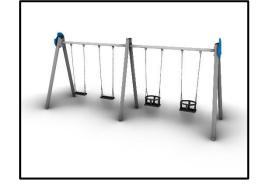

## Quadruple Mixed Swing Hive Series (2 Cradle Seats – 2 Children's Swing Seats)

## **INFORMATION ABOUT PRODUCT**

| Minimum Space                 | 575x700x317 cm    |
|-------------------------------|-------------------|
| Impact Protection net         | 40 m <sup>2</sup> |
| Dimensions                    | 568x167 cm        |
| Overall Height                | 250 cm            |
| Free falling height           | 130 cm            |
| Foundations                   | 6 pcs             |
| Availability of spare parts   | YES               |
| Product complies with EN 1176 | YES               |
| Age range                     | 1,5-14            |
| Amount of users               | 4                 |