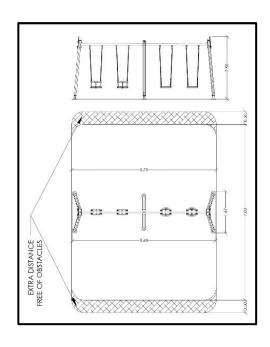

## **INFORMATION ABOUT PRODUCT**

| Minimum Space                 | 575x700x317 cm    |
|-------------------------------|-------------------|
| Impact Protection net         | 40 m <sup>2</sup> |
| Dimensions                    | 568x167 cm        |
| Overall Height                | 250 cm            |
| Free falling height           | 130 cm            |
| Foundations                   | 6 pcs             |
| Availability of spare parts   | YES               |
| Product complies with EN 1176 | YES               |
| Age range                     | 1,5-14            |
| Amount of users               | 4                 |