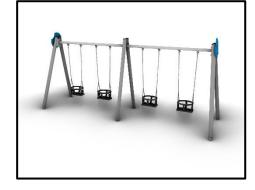

## **Quadruple Cradle Swing Hive Series**

## INFORMATION ABOUT PRODUCT

| Minimum Space                 | 575x700x317 cm    |
|-------------------------------|-------------------|
| Impact Protection net         | 40 m <sup>2</sup> |
| Dimensions                    | 568x167 cm        |
| Overall Height                | 250 cm            |
| Free falling height           | 130 cm            |
| Foundations                   | 6 pcs             |
| Availability of spare parts   | YES               |
| Product complies with EN 1176 | YES               |
| Age range                     | 1,5-4             |
| Amount of users               | 4                 |