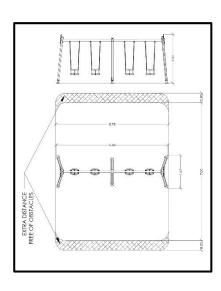

## INFORMATION ABOUT PRODUCT

| Minimum Space                 | 575x700x317 cm    |
|-------------------------------|-------------------|
| Impact Protection net         | 40 m <sup>2</sup> |
| Dimensions                    | 568x167 cm        |
| Overall Height                | 250 cm            |
| Free falling height           | 130 cm            |
| Foundations                   | 6 pcs             |
| Availability of spare parts   | YES               |
| Product complies with EN 1176 | YES               |
| Age range                     | 1,5-4             |
| Amount of users               | 4                 |