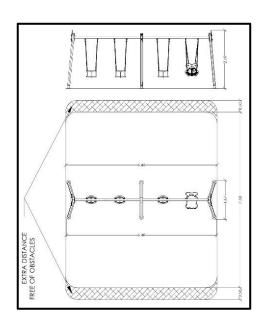

## INFORMATION ABOUT PRODUCT

| Minimum Space                 | 646x750x328 cm    |
|-------------------------------|-------------------|
| Impact Protection net         | 49 m <sup>2</sup> |
| Dimensions                    | 640x167 cm        |
| Overall Height                | 250 cm            |
| Free falling height           | 130 cm            |
| Foundations                   | 6 pcs             |
| Availability of spare parts   | YES               |
| Product complies with EN 1176 | YES               |
| Age range                     | 1,5-14            |
| Amount of users               | 4                 |