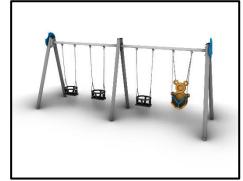

## K283A

Quadruple Mixed Swing Hive Series (3 Cradle Seats – 1 "For All" Swing Seat)

## **MATERIALS**

- Top Axle: Hot Dip Galvanized metal circular cross section cross bar with large steel end-plates attached.
- Footings: Hexagonal outer cross-section with Circular inner cross section metal tube reinforcement.
   Outer cross section consists of mixed PVC material (hard faces with soft corners)
   and inner cross section made of Galvanized metal tube Ø88.9 / t=3mm.
- Decorative Panels: HPL (EXT)
- Chains: Hot Dip Galvanized (plain) or Stainless Steel (304 / 316L) / Ø6mm / According to DIN 766
- Swing joints, Galvanized or Stainless-steel heavy duty with nylon bearings
- Swing seat (child): Injection molded TPE (thermoplastic elastomer)
   reinforced with an aluminum insert plate
- Swing seat (toddler): Injection molded TPE (thermoplastic elastomer) reinforced with an aluminum insert plate. Protective apparatus made in the same manner.